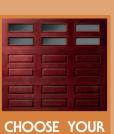

# **SELECTION GUIDE**

Select your door color from 10 rich colorful stained finishes.

> See all the options to define your personal style behind the flaps.

WINDOWS

Choose from

a variety of window options.

HARDWARE