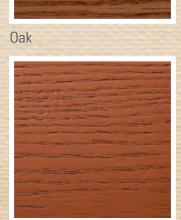

### Mahogany

Clay

Honduran Mahogany

Green

Red Oak

Disclaimer: Actual door colors may vary slightly from brochure photos due to fluctuations in staining or the printing process.

Window design for vertical raised panel doors