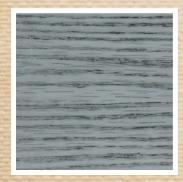

### **Stained Finishes**

Cherry (Sonoma Only)

### Mahogany

Clay

Honduran Mahogany

Green

Red Oak

Disclaimer: Actual door colors may vary slightly from brochure photos due to fluctuations in staining or the printing process.

Window design for vertical raised panel doors