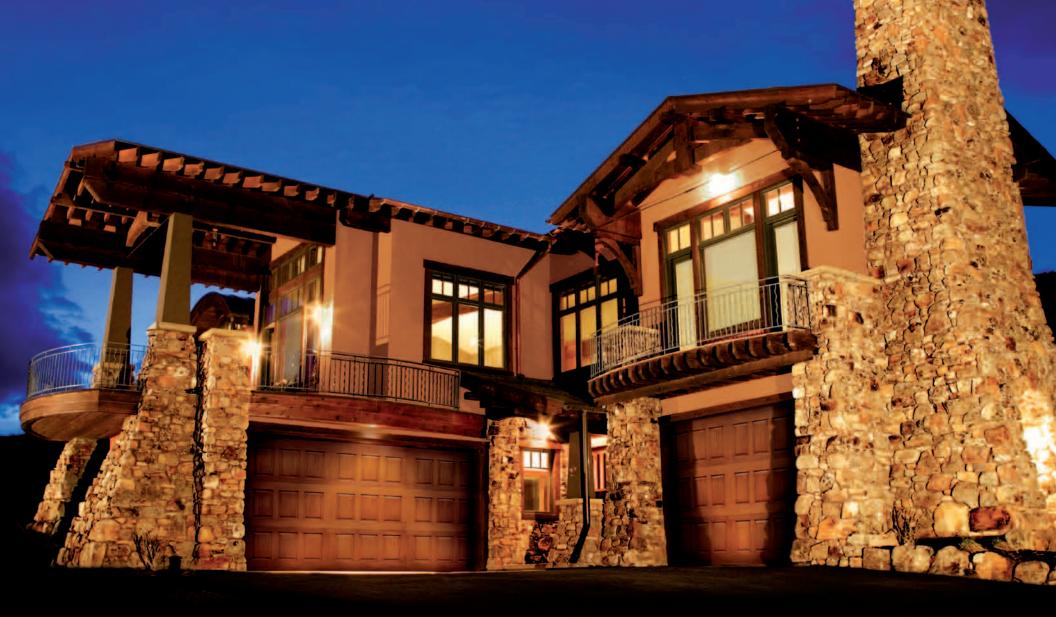

DISCOVER WORLD CLASS STYLE AND DURABILITY.

series

## YOU CAN TRAVEL THE WORLD AND NEVER FIND A BETTER GARAGE DOOR

Model 9800 has been magnificently engineered by Wayne-Dalton with an artfully molded wood-grain fiberglass surface concealing durable steel construction. Exclusive high definition graining creates the warmth and beauty of real wood, without the maintenance of real wood. The 9800 is energy-efficient, quiet, pinch-resistant and boasts a beautiful design that will complement your home. Utilizing Therma-Tru's patented AccuGrain<sup>™</sup> technology, Wayne-Dalton has skillfully created a true industry gold standard in the Model 9800.

## FEEL THE DIFFERENCE.

The 9800 series doors have the appearance of authentic hardwood. A superior graining process, combined with high-performance garage door construction, produces a realistic, natural-looking wood texture, pattern and appearance. And, the surface of the model 9800 won't warp, crack or rot like wood, or dent or ding like steel might, providing years of outstanding performance.