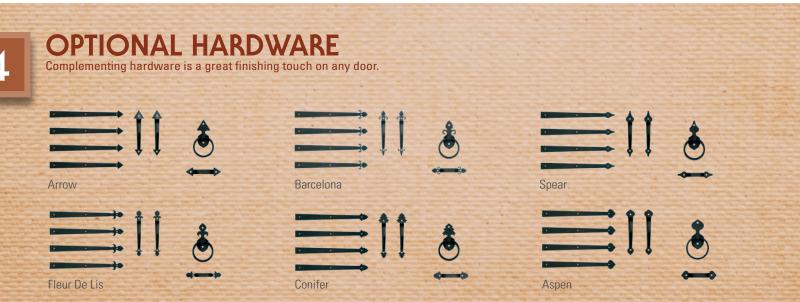

Add character and charm with decorative hardware available in multiple styles.

-. ..... ... Honduran Mahogany