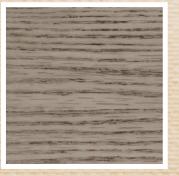

### **Stained Finishes**

Cherry (Sonoma Only)

### Mahogany

Clay

Honduran Mahogany

Green

Red Oak

Disclaimer: Actual door colors may vary slightly from brochure photos due to fluctuations in staining or the printing process.

Window design for vertical raised panel doors