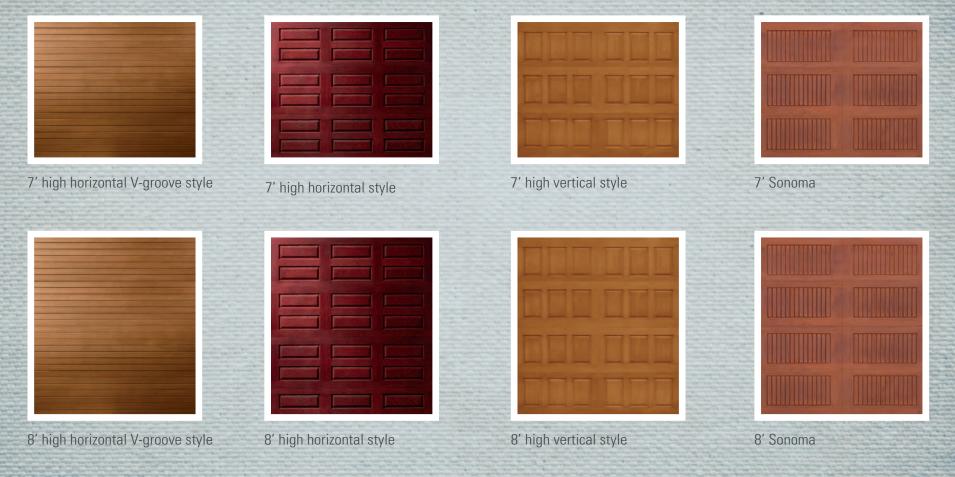

# **SELECTION GUIDE**

Select your door color from 10 rich colorful stained finishes.

> See all the options to define your personal style behind the flaps.

WINDOWS

Choose from

a variety of window options.

HARDWARE

The 9800 comes in a variety of architectural styles to add beauty and value to your home. Three-section styling on 7' high doors gives a custom design look. Our 8' high doors have four-section styling. All panels have white finished interiors with matching, low-profile hinges. See a sales representative for more details.

**STYLE** 