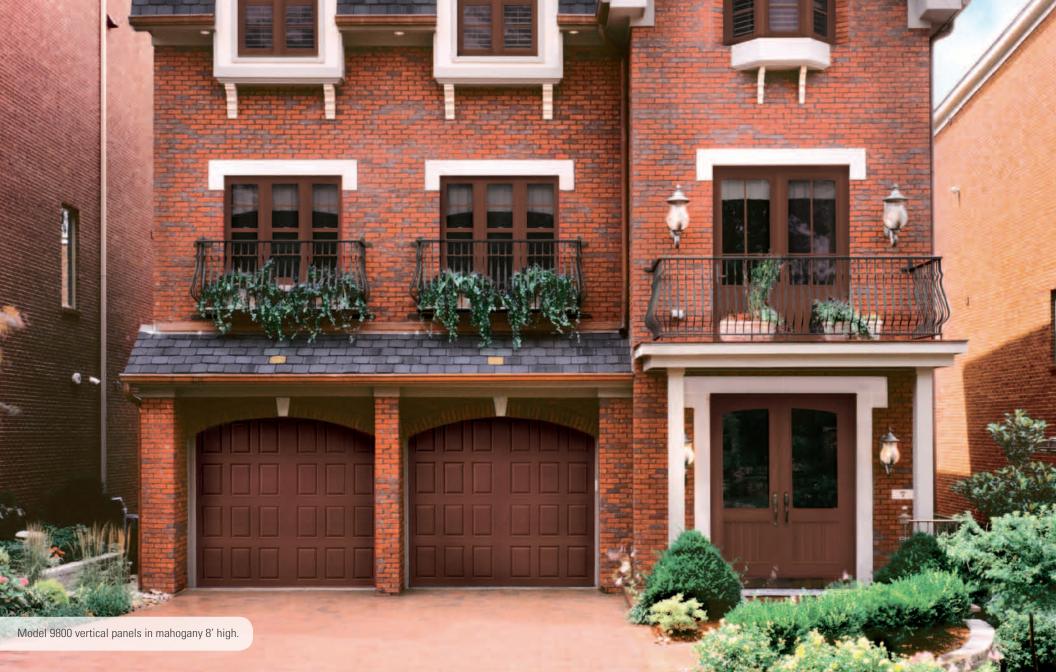

Model 9800 horizontal panels in oak 7' high.

The 9800 comes in a variety of architectural styles to add beauty and value to your home. Three-section styling on 7' high doors gives a custom design look. Our 8' high doors have four-section styling. All panels have white finished interiors with matching, low-profile hinges. See a sales representative for more details.