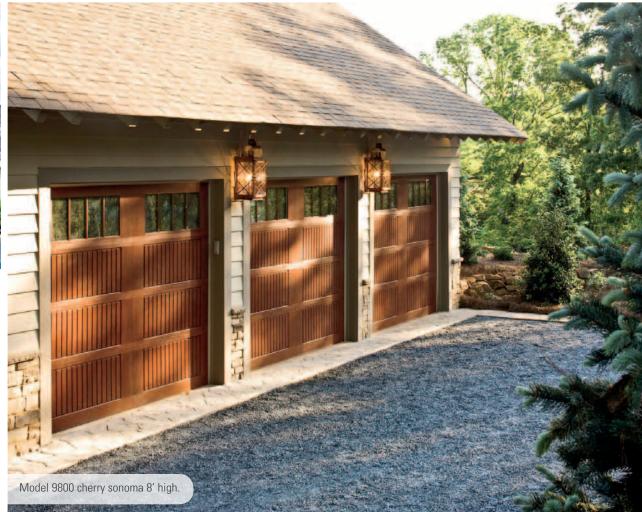

The 9800 comes in a variety of architectural styles to add beauty and value to your home. Three-section styling on 7' high doors gives a custom design look. Our 8' high doors have four-section styling. All panels have white finished interiors with matching, low-profile hinges. See a sales representative for more details.

### **Stained Finishes**

Cherry (Sonoma Only)