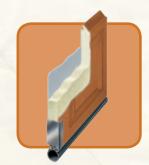

# **PERFORMANCE FEATURES**

Foamed-in-place polyurethane insulation with an R-value of 7.6\* helps control costly heat loss and gain. This type of insulation can diminish street noise and makes the door more quiet as it operates.

Designed with award-winning safety and technology features including pinch-resistant door panels and our TorqueMaster® Plus counterbalance system that safely encloses the springs inside a protective steel tube<sup>†</sup>. A Wayne-Dalton exclusive.