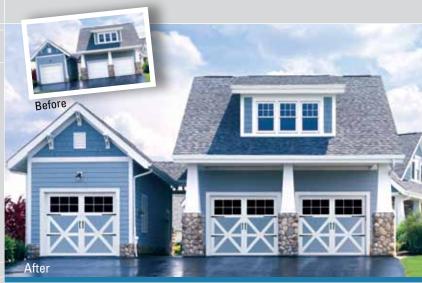

### **Model 9400**

Your home is truly a reflection of you. It only makes sense that your garage door should also convey your personal style and taste. Now, there's a Wayne-Dalton garage door that speaks eloquently of you.

Wayne-Dalton Model 9400 doors are rugged, low-maintenance and insulated sectional steel doors. These doors can be custom painted to match any home's exterior.

Whichever model Wayne-Dalton Garage Door you choose, you'll get the latest technology and safety features along with curb appeal, comfort and value. The hinges and hardware are galvanized steel; the panels are made with corrosion-resistant materials for long lasting beauty.