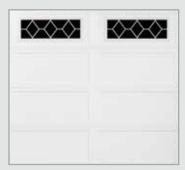

## StyleLine™ Window Designs

StyleLine window designs are available in a variety of architectural styles

Stockton III

Arched Stockton

Stockbridge

Cascade III

Waterton III

Upon special request, Arched Stockton and Stockton III can be combined on double car doors

Model 9400 offers a Lifetime Limited Warranty against cracking or splitting due to rust-through and against degradation of the foam insulation. See full warranty for complete details.

<sup>\*</sup> Lites are shown on a 9' x 8' door. Spacing of lites may change depending on door size.