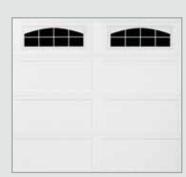

## StyleLine™ Window Designs

StyleLine window designs are available in a variety of architectural styles

Stockton III

Arched Stockton

Stockbridge

Cascade III

Waterton III

Upon special request, Arched Stockton and Stockton III can be combined on double car doors

Model 9400 offers a Lifetime Limited Warranty against cracking or splitting due to rust-through and against degradation of the foam insulation. See full warranty for complete details.

<sup>\*</sup> Lites are shown on a 9' x 8' door. Spacing of lites may change depending on door size.