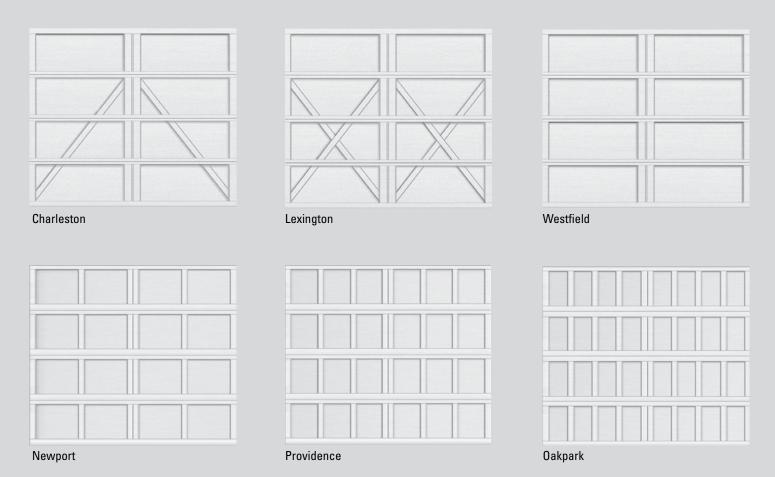

## Model 9400 Panel Designs

Model 9400 is available in the sizes of 8', 9', 10', 15', 16', 18' wide by 7' and 8' high. Panel designs are available in white only. Doors may be custom painted to match a home's exterior.

Model 9400 offers a Lifetime Limited Warranty against cracking or splitting due to rust-through and against degradation of the foam insulation. See full warranty for complete details.

<sup>\*</sup> Lites are shown on a 9' x 8' door. Spacing of lites may change depending on door size.