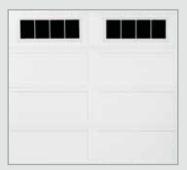

## Model 9400 Panel Designs

Model 9400 is available in the sizes of 8', 9', 10', 15', 16', 18' wide by 7' and 8' high. Panel designs are available in white only. Doors may be custom painted to match a home's exterior.

Model 9400 offers a Lifetime Limited Warranty against cracking or splitting due to rust-through and against degradation of the foam insulation. See full warranty for complete details.

<sup>\*</sup> Lites are shown on a 9' x 8' door. Spacing of lites may change depending on door size.