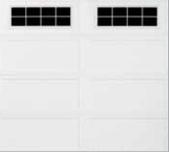

## Model 9400 Panel Designs

Model 9400 is available in the sizes of 8', 9', 10', 15', 16', 18' wide by 7' and 8' high. Panel designs are available in white only. Doors may be custom painted to match a home's exterior.

Model 9400 offers a Lifetime Limited Warranty against cracking or splitting due to rust-through and against degradation of the foam insulation. See full warranty for complete details.

<sup>\*</sup> Lites are shown on a 9' x 8' door. Spacing of lites may change depending on door size.