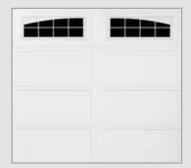

## Model 9400 Panel Designs

Model 9400 is available in the sizes of 8', 9', 10', 15', 16', 18' wide by 7' and 8' high. Panel designs are available in white only. Doors may be custom painted to match a home's exterior.

Model 9400 offers a Lifetime Limited Warranty against cracking or splitting due to rust-through and against degradation of the foam insulation. See full warranty for complete details.

<sup>\*</sup> Lites are shown on a 9' x 8' door. Spacing of lites may change depending on door size.