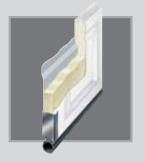

#### **ENERGY EFFICIENCY**

The foamed-in-place R-10\* polyurethane insulation improves the energy efficiency of a home and blocks unwanted street noise from entering living areas that adjoin the garage. The Tough-Guard vinyl backer adds beauty and durability to the interior of the garage door.

\*Insulation values have been calculated in compliance with DASMA TDS-163 industry standards.