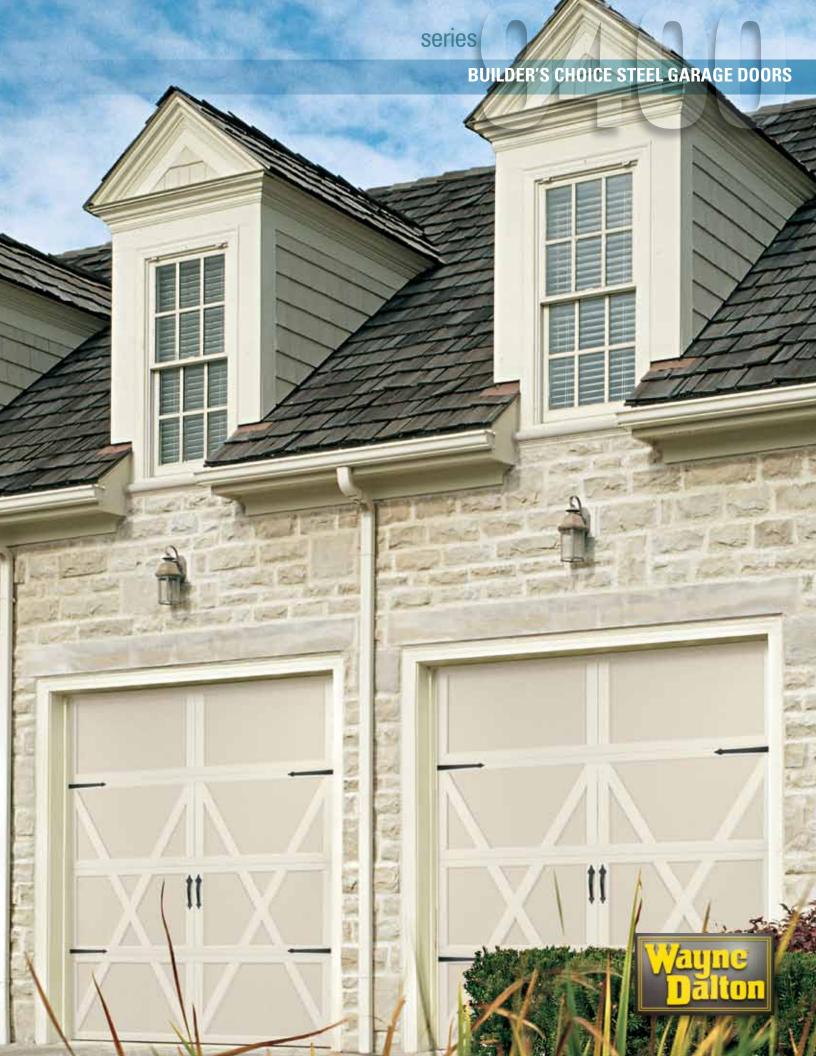

### **Model 9400**

Your home is truly a reflection of you. It only makes sense that your garage door should also convey your personal style and taste. Now, there's a Wayne-Dalton garage door that speaks eloquently of you.

Wayne-Dalton Model 9400 doors are rugged, low-maintenance and insulated sectional steel doors. These doors can be custom painted to match any home's exterior.

Whichever model Wayne-Dalton Garage Door you choose, you'll get the latest technology and safety features along with curb appeal, comfort and value. The hinges and hardware are galvanized steel; the panels are made with corrosion-resistant materials for long lasting beauty.